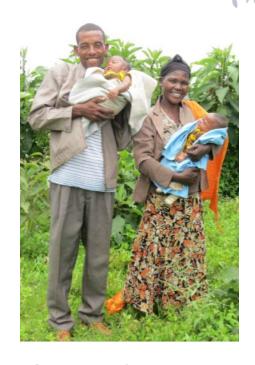

## Name of Host:

Thank you for supporting Maternity Worldwide's Muffins for Midwives. You have helped us to continue saving lives in childbirth.

## Thank you for coming!

Thank you for supporting Maternity Worldwide's Muffins for Midwives. The money raised today will sponsor the training of midwives in Africa.

Please fill in your details below and tick the GiftAid box if you are a UK taxpayer and would like Maternity Worldwide to reclaim the tax you have paid on donations in the previous four years and any future donations you make\*.